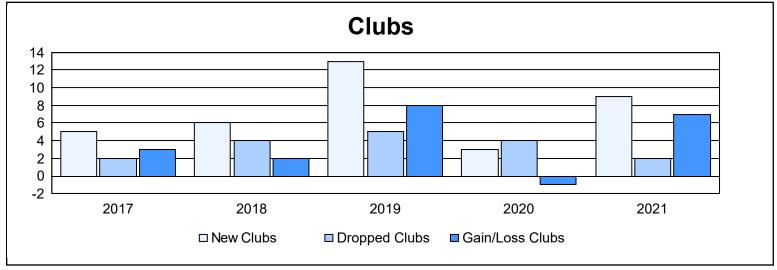

District 318 C

As of June 2021 Cumulative

| Year      | New<br>Clubs | Dropped<br>Clubs | Gain/<br>Loss<br>Clubs | New<br>Members | Charter<br>Members | Reinstate<br>Members | Transfer<br>Members | Total<br>Member<br>Added | Total<br>Members<br>Dropped | Gain/<br>Loss<br>Members |
|-----------|--------------|------------------|------------------------|----------------|--------------------|----------------------|---------------------|--------------------------|-----------------------------|--------------------------|
| 2016-2017 | 5            | 2                | 3                      | 323            | 177                | 59                   | 10                  | 569                      | 314                         | 255                      |
| 2017-2018 | 6            | 4                | 2                      | 428            | 184                | 30                   | 6                   | 648                      | 498                         | 150                      |
| 2018-2019 | 13           | 5                | 8                      | 456            | 346                | 36                   | 1                   | 839                      | 341                         | 498                      |
| 2019-2020 | 3            | 4                | -1                     | 233            | 116                | 28                   | 1                   | 378                      | 595                         | -217                     |
| 2020-2021 | 9            | 2                | 7                      | 250            | 264                | 34                   | 3                   | 551                      | 425                         | 126                      |
| Average   | 7            | 3                | 4                      | 338            | 217                | 37                   | 4                   | 597                      | 435                         | 162                      |