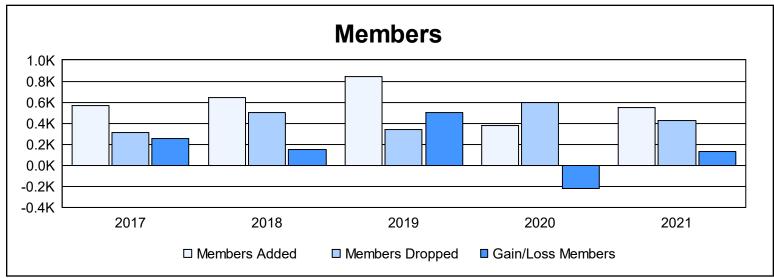

District 318 C

As of June 2021 Cumulative

| Year      | New<br>Clubs | Dropped<br>Clubs | Gain/<br>Loss<br>Clubs | New<br>Members | Charter<br>Members | Reinstate<br>Members | Transfer<br>Members | Total<br>Member<br>Added | Total<br>Members<br>Dropped | Gain/<br>Loss<br>Members |
|-----------|--------------|------------------|------------------------|----------------|--------------------|----------------------|---------------------|--------------------------|-----------------------------|--------------------------|
| 2016-2017 | 5            | 2                | 3                      | 323            | 177                | 59                   | 10                  | 569                      | 314                         | 255                      |
| 2017-2018 | 6            | 4                | 2                      | 428            | 184                | 30                   | 6                   | 648                      | 498                         | 150                      |
| 2018-2019 | 13           | 5                | 8                      | 456            | 346                | 36                   | 1                   | 839                      | 341                         | 498                      |
| 2019-2020 | 3            | 4                | -1                     | 233            | 116                | 28                   | 1                   | 378                      | 595                         | -217                     |
| 2020-2021 | 9            | 2                | 7                      | 250            | 264                | 34                   | 3                   | 551                      | 425                         | 126                      |
| Average   | 7            | 3                | 4                      | 338            | 217                | 37                   | 4                   | 597                      | 435                         | 162                      |